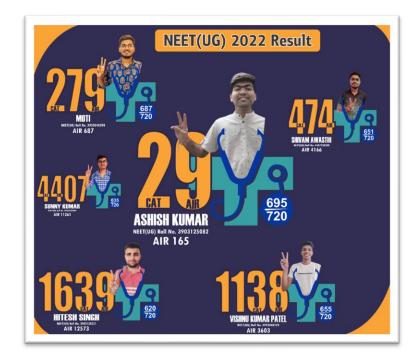

36 out of 60 Students are Selected in NEET(UG) -2019 in Kanpur Centre

RESULTS

- 32 out of 104 Students are Selected in NEET(UG) -2020 in Kanpur Centre and our top rank Varun Prakash **AIR-289** NEET(UG) Roll No. 390312082
- 43 out of 120 Students are Selected in NEET -2021 in Kanpur Centre and our top rank
   Vikash Kumar AIR-100 NEET(UG) Roll No. 3904026096
- 63 out of 120 Students are Selected in NEET -2022 in Kanpur Centre and our top rank
   Ashish Kumar CAT AIR-29 NEET(UG) Roll No. 3903125082