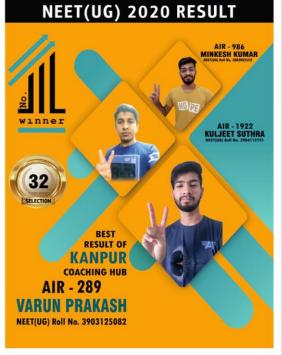

36 out of 60 Students are Selected in NEET(UG) -2019 in Kanpur Centre

RESULTS

- 32 out of 104 Students are Selected in NEET(UG) -2020 in Kanpur Centre and our top rank Varun Prakash **AIR-289** NEET(UG) Roll No. 390312082
- 43 out of 120 Students are Selected in NEET -2021 in Kanpur Centre and our top rank
   Vikash Kumar AIR-100 NEET(UG) Roll No. 3904026096
- 63 out of 120 Students are Selected in NEET -2022 in Kanpur Centre and our top rank
   Ashish Kumar CAT AIR-29 NEET(UG) Roll No. 3903125082