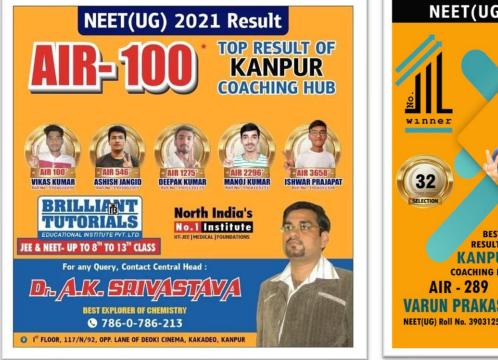

36 out of 60 Students are Selected in NEET(UG) -2019 in Kanpur Centre

RESULTS

- 32 out of 104 Students are Selected in NEET(UG) -2020 in Kanpur Centre and our top rank Varun Prakash **AIR-289** NEET(UG) Roll No. 390312082
- 43 out of 120 Students are Selected in NEET -2021 in Kanpur Centre and our top rank
   Vikash Kumar AIR-100 NEET(UG) Roll No. 3904026096
- 63 out of 120 Students are Selected in NEET -2022 in Kanpur Centre and our top rank
   Ashish Kumar CAT AIR-29 NEET(UG) Roll No. 3903125082